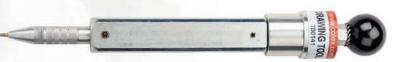

# T00141

## UNIVERSAL DRAWING TOOL

Can be used to draw or plot simple text as well as applying lines and marks with a pen. Drawing can occur in any direction or at any angle in a variety of thicknesses. Ballpoint refills are available in red, black or blue.