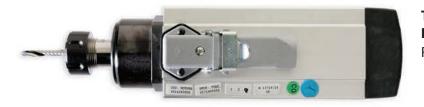

#### T00143

ROTARY KNIFE (Motorized)

This tool utilizes a 10-sided cutting wheel to cut textiles, fabrics, and other fibrous materials. The cutting wheel rotates to glide through these materials producing a clean cut at high rates of speed.