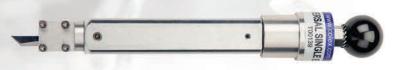

UNIVERSAL SINGLE-EDGE KNIFE (Straight Edge)

Used for Foam Board up to 1/4", 3mm & 6mm Sintra.