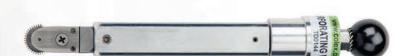

# SHARPCUT

# TOOLS FOR TRIPLE HEAD TOOL

















### T00120 **FIXED DOUBLE-EDGE KNIFE**

Used for thick vinyl foil, card stock, chip board, thick laminate, magnetic foil, membrane foil, mat cutting and expanded PVC.

# T00130

**CREASING WHEEL** For folding cardstock,

# T00135A

**KISS-CUTTING KNIFE** Used for pressure sensitive labels, decals and vinyl cutting.

T00138 **COROPLAST/CORRUGATED KNIFE** (For Tight Curves)

Used for Coroplast up to 1/8" material, vinyl, card stock 1mm, corrugated, framing carton, paper stock, banner and vinyl media.



UNIVERSAL SINGLE-EDGE KNIFE (Straight Edge)

Used for Foam Board up to 1/4", 3mm & 6mm Sintra.

# T00140

# **V-CUT KNIFE**

Use for triple wall corrugated, Falcon Board and Honeycomb Board up to 1/2" for 90°.

# T00141

## UNIVERSAL DRAWING TOOL

Can be used to draw or plot simple text as