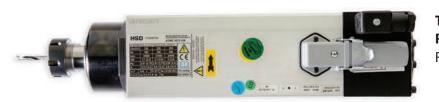

#### T00144 🔵 PERFORATING WHEEL

Used to create a tear or folding line in paper, vinyl, card stock or carton.

YOU PRINT

WE CUT

**T00149 ROUTER 1HP** Router Spindle – 1.1 HP 24,000 rpm

**T00150 ROUTER, 3HP** Router Spindle – 3HP, 24,000 rpm