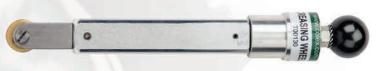

# SHARPCUT

# TOOLS FOR TRIPLE HEAD TOOL

















### T00120 **FIXED DOUBLE-EDGE KNIFE**

Used for thick vinyl foil, card stock, chip board, thick laminate, magnetic foil, membrane foil, mat cutting and expanded PVC.

# T00130

**CREASING WHEEL** For folding cardstock,

# T00135A

**KISS-CUTTING KNIFE** Used for pressure sensitive labels, decals and vinyl cutting.

T00138 **COROPLAST/CORRUGATED KNIFE** (For Tight Curves)

Used for Coroplast up to 1/8" material, vinyl, card stock 1mm, corrugated, framing carton, paper stock, banner and vinyl media.



UNIVERSAL SINGLE-EDGE KNIFE (Straight Edge)

Used for Foam Board up to 1/4", 3mm & 6mm Sintra.

# T00140

# **V-CUT KNIFE**

Use for triple wall corrugated, Falcon Board and Honeycomb Board up to 1/2" for 90°.

# T00141

## UNIVERSAL DRAWING TOOL

Can be used to draw or plot sim