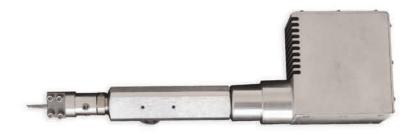

#### T00143

ROTARY KNIFE (Motorized)

This tool utilizes a 10-sided cutting wheel to cut textiles, fabrics, and other fibrous materials. The cutting wheel rotates to glide through these materials producing a clean cut at high rates of speed.