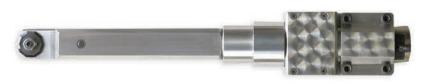

**T00126 OSCILLATING KNIFE, STANDARD,** 1.5mm Stroke Used to cut media such as corrugated stock, thicker grades of Foam Board, Honey Comb Board, Styrofoam and more.