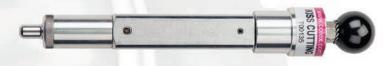

# T00135A

**KISS-CUTTING KNIFE** Used for pressure sensitive labels, decals and vinyl cutting.

T00138 **COROPLAST/CORRUGATED KNIFE** (For Tight Curves)

Used for Coroplast up to 1/8" material, vinyl, card stock 1mm, corrugated, framing carton, paper stock, banner and vinyl media.