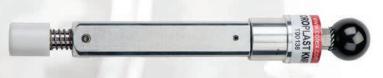

UNIVERSAL SINGLE-EDGE KNIFE (Straight Edge)

Used for Foam Board up to 1/4", 3mm & 6mm Sintra.