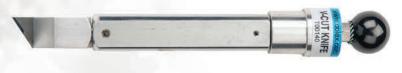

# T00140

# **V-CUT KNIFE**

Use for triple wall corrugated, Falcon Board and Honeycomb Board up to 1/2" for 90°.