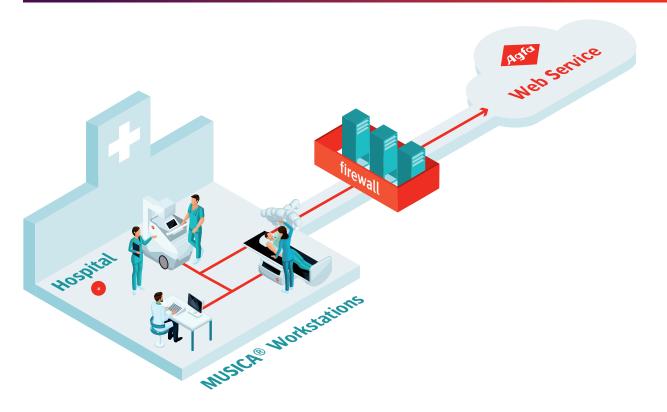

### **Outbound connection**

FUSE™ is a small software component that can be installed on your MUSICA® Workstation, enabling it to receive automatic software updates of Agfa software and Microsoft Windows security patches.

To receive the updates, the MUSICA®
Workstation must have access to the
internet or be connected via the Agfa
Secure Remote Service System (SRSS).
FUSE™ is fully compatible with SRSS.

#### **Connection pre-requisites**

- In all cases, outbound connection must be allowed to an Agfa hosted IP address on Port 443 HTTPS (Hypertext Transfer Protocol Secure) traffic.
- In case of an SRSS connection, the traffic is secured with VPN (Virtual Private Network) and AES-256 (Advanced Encryption Standard with 256-bit keys).

#### **Data transfer**

The MUSICA® Workstation with the FUSE™ component initiates an outbound connection to Agfa's servers. FUSE™ involves only the transfer of technical data, i e., the currently installed Agfa software and Microsoft Windows security patches. No data is transferred or stored by Agfa during this process.

#### Direct connection towards Agfa Web Service, no VPN