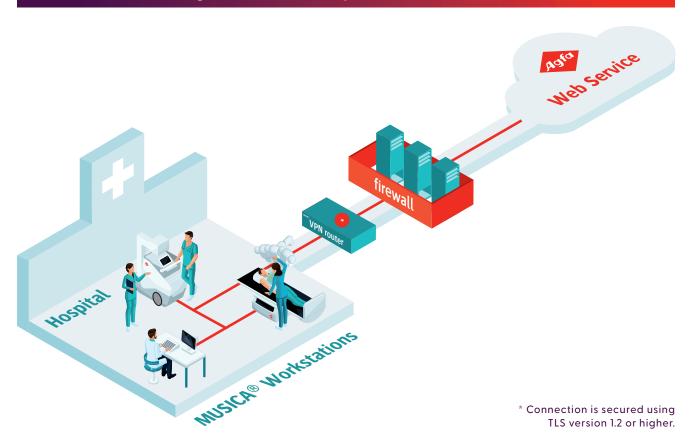

To receive the updates, the MUSICA®
Workstation must have access to the
internet or be connected via the Agfa
Secure Remote Service System (SRSS).
FUSE™ is fully compatible with SRSS.

#### **Connection pre-requisites**

- In all cases, outbound connection must be allowed to an Agfa hosted IP address on Port 443 HTTPS (Hypertext Transfer Protocol Secure) traffic.
- In case of an SRSS connection, the traffic is secured with VPN (Virtual Private Network) and AES-256 (Advanced Encryption Standard with 256-bit keys).

#### Direct connection towards Agfa Web Service, VPN required