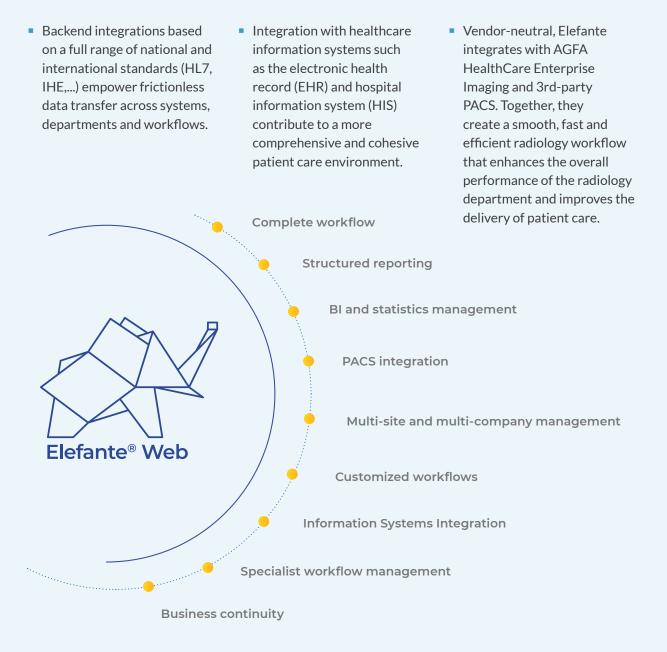

#### Seamless harmony: integrating Elefante<sup>®</sup> Web with your existing information systems

AGFA HealthCare is a leading provider of integrated imaging IT solutions, and that expertise is fully realized in Elefante<sup>®</sup> Web.

#### Scalable for every size of hospital and network

Elefante<sup>®</sup> Web has proven itself in healthcare facilities of all sizes: from private diagnostic centers and small public clinics, to local health authorities and regional public health networks. Elefante's rich functionality, and flexibility for different levels of integration, workflow complexity, hierarchies and security needs, allows it to scale and to match the requirements of the radiology provider. And the synchronization engine enables Elefante<sup>®</sup> Web to continue to function optimally across a geographically dispersed network even when connectivity is temporarily down.

#### Beyond Radiology: Elefante® Web for multiple departments

The benefits of Elefante<sup>®</sup> Web can be extended beyond the Radiology environment, to enable administrative and data management for multiple clinical departments within the hospital, such as nuclear medicine and endoscopy. Building on the strength of the Elefante<sup>®</sup> Web platform, each department has its own similar but distinct work processes and tools.