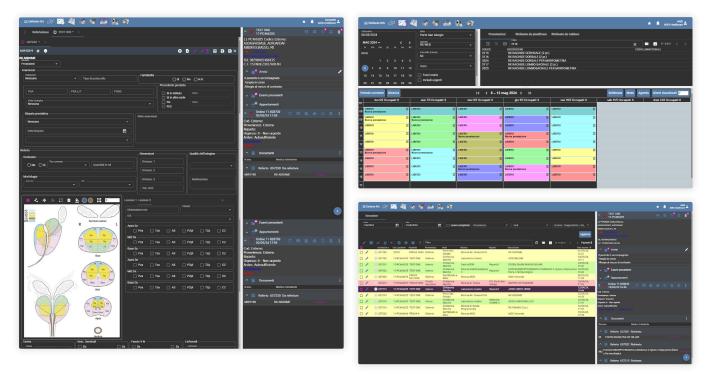

#### Leveraging web-based technology

Elefante<sup>®</sup> Web uses new-generation, zero-footprint web technology that gives clinicians easy and secure access to centralized patient data and images from any location. All they need is a device, an internet connection and a common browser. The seamless and intuitive user interface streamlines workflow processes, enabling efficient data entry, image viewing and structured report generation.

#### Patient-centric, user-focused

While the patient is at the center of the Elefante<sup>®</sup> Web workflow, the customizability and flexibility of the RIS gives users the information they need in the most complete, yet simple, way. Every staff member, regardless of their level of experience or familiarity, finds it intuitive to use – reducing training needs and enabling each person to work at the top of their craft.