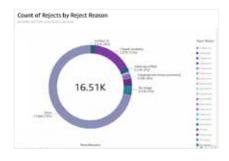

#### for customers with a Bronze, Silver, Gold or non-full Platinum SMA

The MUSICA® Analytics Standard Dashboard provides analytics such as the number of images or exams done, reject rates, reasons for rejection and dose statistics for all your connected MUSICA® workstations, for the last six months.

- system usage (sessions and images)
- · reject rates and reject reasons
- dose statistics

Some examples of the in-depth graphs provided by MUSICA  $^{\otimes}$  Analytics Premium Dashboard:

In order to have the best experience with MUSICA  $^{\! \otimes }$  Analytics, we advise standard configurations of each NX machine.