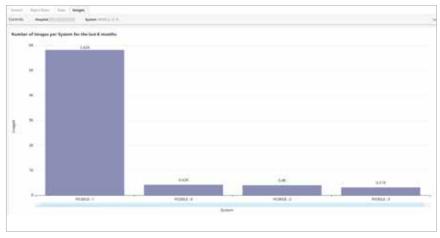

#### for customers with a Bronze, Silver, Gold or non-full Platinum SMA

The MUSICA® Analytics Standard Dashboard provides analytics such as the number of images or exams done, reject rates, reasons for rejection and dose statistics for all your connected MUSICA® workstations, for the last six months.

- system usage (sessions and images)
- · reject rates and reject reasons
- dose statistics

Some examples of the in-depth graphs provided by MUSICA  $^{\otimes}$  Analytics Premium Dashboard:

In order to have the best experience with MUSICA  $^{\! \otimes }$  Analytics, we advise standard configurations of each NX machine.