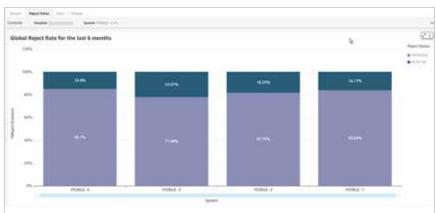

#### for customers with a Bronze, Silver, Gold or non-full Platinum SMA

The MUSICA® Analytics Standard Dashboard provides analytics such as the number of images or exams done, reject rates, reasons for rejection and dose statistics for all your connected MUSICA® workstations, for the last six months.

- system usage (sessions and images)
- · reject rates and reject reasons
- dose statistics

Some examples of the in-depth graphs provided by MUSICA  $^{\otimes}$  Analytics Premium Dashboard:

In order to have the best experience with MUSICA  $^{\! \otimes }$  Analytics, we advise standard configurations of each NX machine.