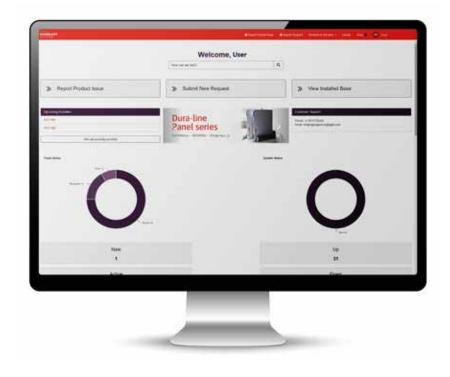

On the portal's homepage, you choose what service you need to help you manage your Agfa X-ray solutions. You can:

- Report a product issue directly to our Customer Care Center.
- Submit a new request or question unrelated to a product issue.
- View your entire installed base, with a detailed list of your Agfa systems and their history since installation.

#### You will also see:

- A search bar to help you find exactly what you need.
- A summary of upcoming activities such as scheduled preventive maintenance, interventions and trainings.
- A graphical overview of your service tickets and system up/down status.
- Customer support contact information.
- Up-to-date information on Agfa launches, promotions and news.