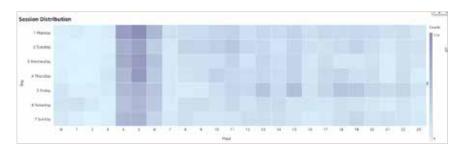

- system usage (sessions and images)
- · reject rates and reject reasons
- dose statistics

Some examples of the in-depth graphs provided by MUSICA  $^{\otimes}$  Analytics Premium Dashboard:

In order to have the best experience with MUSICA  $^{\! \otimes }$  Analytics, we advise standard configurations of each NX machine.