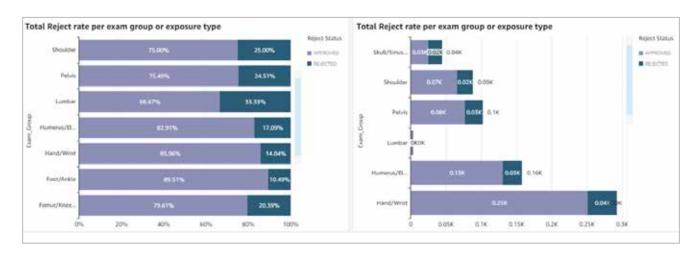

#### for customers with a Bronze, Silver, Gold or non-full Platinum SMA

The MUSICA® Analytics Standard Dashboard provides analytics such as the number of images or exams done, reject rates, reasons for rejection and dose statistics for all your connected MUSICA® workstations, for the last six months.

- system usage (sessions and images)
- · reject rates and reject reasons
- dose statistics

Some examples of the in-depth graphs provided by MUSICA  $^{\otimes}$  Analytics Premium Dashboard:

In order to have the best experience with MUSICA  $^{\! \otimes }$  Analytics, we advise standard configurations of each NX machine.