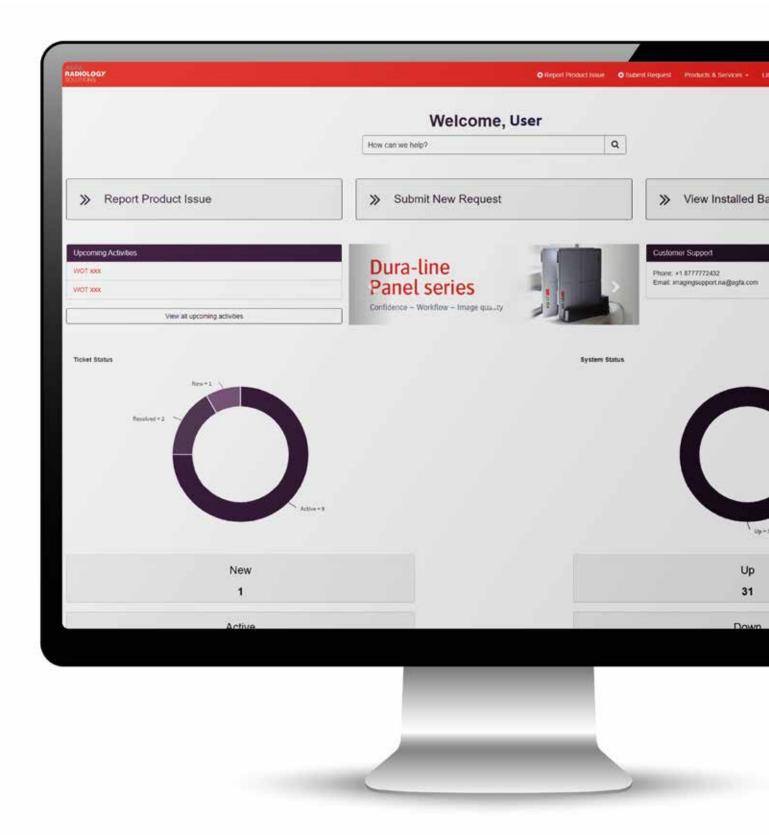

# Designed to be both easy-to-use and informative

The portal has been carefully designed to deliver the most information, while maximizing user-friendliness.

To access the portal, go to my.agfa.net. Once you've signed in with your user credentials, you'll discover the MyAgfaRadiologySolutions application by clicking the dropdown menu next to "Support" in the navigation bar. When you select "MyAgfaRadiologySolutions," the homepage will open.

On the portal's homepage, you choose what service you need to help you manage your Agfa X-ray solutions. You can:

- Report a product issue directly to our Customer Care Center.
- Submit a new request or question unrelated to a product issue.
- View your entire installed base, with a detailed list of your Agfa systems and their history since installation.

#### You will also see:

- A search bar to help you find exactly what you need.
- A summary of upcoming activities such as scheduled preventive maintenance, interventions and trainings.
- A graphical overview of your service tickets and system up/down status.
- Customer support contact information.
- Up-to-date information on Agfa launches, promotions and news.