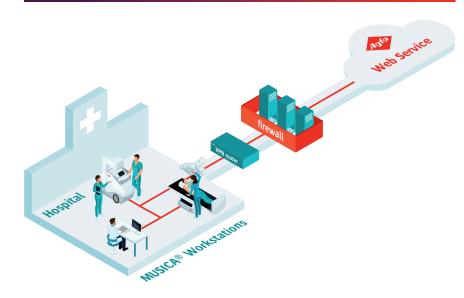

## A cyber-secured solution

Direct connection towards Agfa Web Service, VPN required

MUSICA® Analytics collects log files from each MUSICA® workstation and transfers them to a secured cloud, where the analytics calculations are performed. Strongly encrypted network communication is used, via a direct connection with the Agfa Web Service (with or without a VPN).