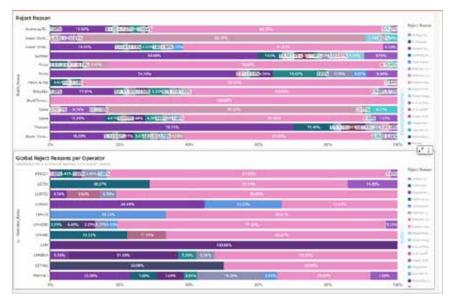

#### for customers with a Bronze, Silver, Gold or non-full Platinum SMA

The MUSICA® Analytics Standard Dashboard provides analytics such as the number of images or exams done, reject rates, reasons for rejection and dose statistics for all your connected MUSICA® workstations, for the last six months.

- system usage (sessions and images)
- · reject rates and reject reasons
- dose statistics

Some examples of the in-depth graphs provided by MUSICA  $^{\otimes}$  Analytics Premium Dashboard:

In order to have the best experience with MUSICA  $^{\! \otimes }$  Analytics, we advise standard configurations of each NX machine.