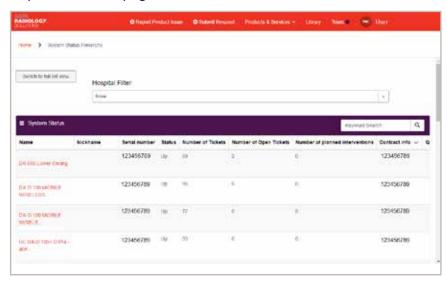

- Submit a new request or question unrelated to a product issue.
- View your entire installed base, with a detailed list of your Agfa systems and their history since installation.



#### You will also see:

- A search bar to help you find exactly what you need.
- A summary of upcoming activities such as scheduled preventive maintenance, interventions and trainings.
- A graphical overview of your service tickets and system up/down status.
- Customer support contact information.
- Up-to-date information on Agfa launches, promotions and news.

### Through the portal's top menu, you can access:

- Your installed base, tickets, activities and MUSICA® Analytics
- The Agfa Library
- · The Product Catalog
- Guided tours of the portal's features and functions

#### "My Installed Base" page view:



#### "Tickets" page view:



#### "Activities" page view:





## MUSICA® Analytics: insight to streamline your processes

The portal is also your access point to MUSICA® Analytics, which delivers key insights into your workstation workflows. With MUSICA® Analytics, Agfa's long history and expertise help overcome operational challenges, while increasing image quality and workflow.

MUSICA® Analytics comes in two dashboard configurations.

#### **MUSICA®** Analytics Standard Dashboard:

#### for customers with a Bronze, Silver, Gold or non-full Platinum SMA

The MUSICA® Analytics Standard Dashboard provides analytics such as the number of images or exams done, reject rates, reasons for rejection and dose statistics for all your connected MUSICA® workstations, for the last six months.