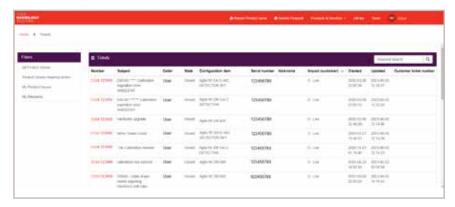

stion unrelated to a product issue.
- View your entire installed base, with a detailed list of your Agfa systems and their history since installation.



#### You will also see:

- A search bar to help you find exactly what you need.
- A summary of upcoming activities such as scheduled preventive maintenance, interventions and trainings.
- A graphical overview of your service tickets and system up/down status.
- Customer support contact information.
- Up-to-date information on Agfa launches, promotions and news.

### Through the portal's top menu, you can access:

- Your installed base, tickets, activities and MUSICA® Analytics
- The Agfa Library
- · The Product Catalog
- Guided tours of the portal's features and functions

#### "My Installed Base" page view:



#### "Tickets" page view:



#### "Activities" page view:





## MUSICA® Analytics: insight to streamline your processes

The portal is also your access point to MUSICA® Analytics, which delivers key insights into your workstation workflows. With MUSICA® Analytics, Agfa's long history and expertise help overcome operational challenges, while increasing image quality and workflow.

MUSICA® Analytics comes in two dashboard configurations.

#### **MUSICA®** Analytics Standard Dashboard:

#### for customers with a Bronze, Silver, Gold or non-full Platinum SMA

The MUSICA® Analytics Standard Dashboard provides analytics such as the number of images or exams done, reject rates, reasons for rejection and dose statistics for all your connected MUSICA® workstations, for the last six months.













#### **MUSICA®** Ana