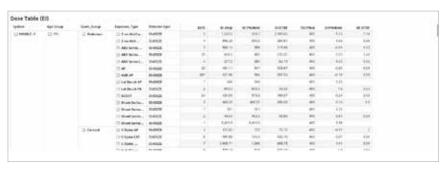

- system usage (sessions and images)
- · reject rates and reject reasons
- dose statistics

Some examples of the in-depth graphs provided by MUSICA  $^{\otimes}$  Analytics Premium Dashboard:

In order to have the best experience with MUSICA  $^{\! \otimes }$  Analytics, we advise standard configurations of each NX machine.