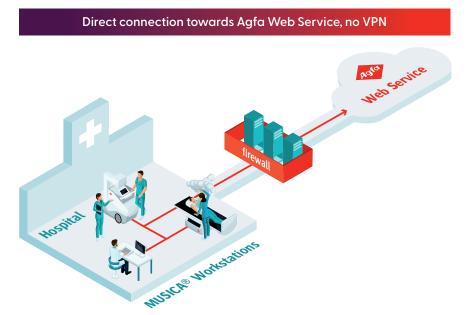

## A cyber-secured solution

Direct connection towards Agfa Web Service, VPN required

MUSICA® Analytics collects log files from each MUSICA® workstation and transfers them to a secured cloud, where the analytics calculations are performed. Strongly encrypted network communication is used, via a direct connection with the Agfa Web Service (with or without a VPN).