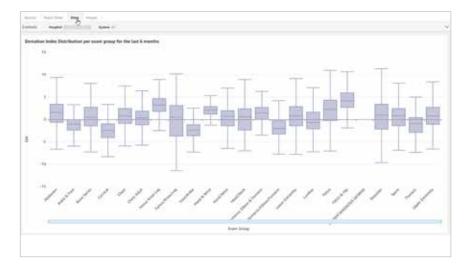

#### equipment under warranty or extended warranty

MUSICA® Analytics Premium Dashboard delivers you all the graphs provided by the MUSICA® Analytics Standard Dashboard for the last three years, plus more detailed insight on:

- system usage (sessions and images)
- · reject rates and reject reasons
- dose statistics

Some examples of the in-depth graphs provided by MUSICA  $^{\otimes}$  Analytics Premium Dashboard:

In order to have the best experience with MUSICA  $^{\! \otimes }$  Analytics, we advise standard configurations of each NX machine.