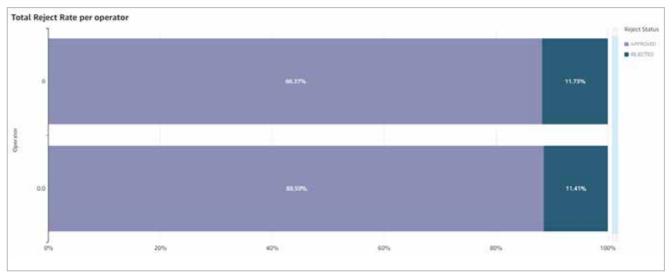

- system usage (sessions and images)
- · reject rates and reject reasons
- dose statistics

Some examples of the in-depth graphs provided by MUSICA  $^{\otimes}$  Analytics Premium Dashboard:

In order to have the best experience with MUSICA  $^{\! \otimes }$  Analytics, we advise standard configurations of each NX machine.