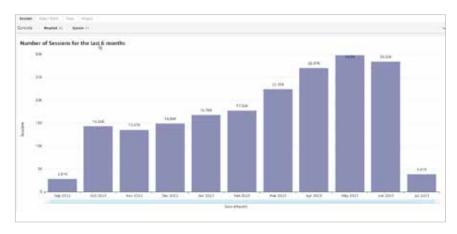

#### for customers with a Bronze, Silver, Gold or non-full Platinum SMA

The MUSICA® Analytics Standard Dashboard provides analytics such as the number of images or exams done, reject rates, reasons for rejection and dose statistics for all your connected MUSICA® workstations, for the last six months.

- system usage (sessions and images)
- · reject rates and reject reasons
- dose statistics

Some examples of the in-depth graphs provided by MUSICA  $^{\otimes}$  Analytics Premium Dashboard:

In order to have the best experience with MUSICA  $^{\! \otimes }$  Analytics, we advise standard configurations of each NX machine.