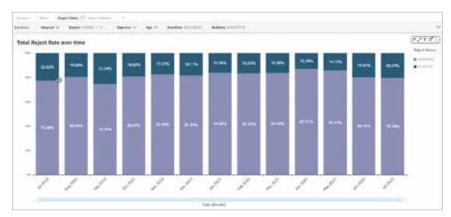

#### for customers with a Bronze, Silver, Gold or non-full Platinum SMA

The MUSICA® Analytics Standard Dashboard provides analytics such as the number of images or exams done, reject rates, reasons for rejection and dose statistics for all your connected MUSICA® workstations, for the last six months.

- system usage (sessions and images)
- · reject rates and reject reasons
- dose statistics

Some examples of the in-depth graphs provided by MUSICA  $^{\otimes}$  Analytics Premium Dashboard:

In order to have the best experience with MUSICA  $^{\! \otimes }$  Analytics, we advise standard configurations of each NX machine.