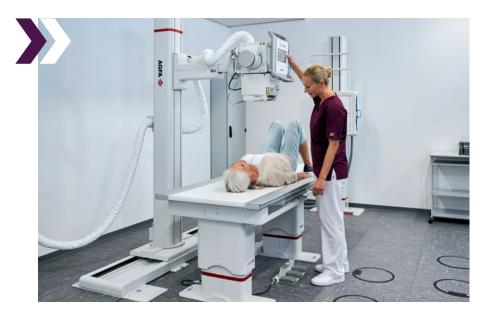

# Valory Excellence, pure and simple

Digital radiography room

Excellence means doing more than just ticking boxes. The VALORY Digital Radiography room aims to exceed your expectations. Its simple design offers you functionality that goes far beyond the usual 'basics'.

VALORY is ideal as a main equipment in smaller healthcare facilities that are frequently located in remote areas, where reliability of medical devices is not an option but a must. It is also an excellent back-up system for large hospitals.

#### with an efficient, modular X-ray room

Balancing reliability and productivity in a modern, modular and, above all, easy-to-use design, the VALORY DR room provides the true value you need, combined with legendary MUSICA image quality.

#### **Maximum load and positioning capabilities**

VALORY is ideal for a wide range of patients and types of studies. The radiographic table, elevating or fixed, supports a high patient load (320 kg/705 lbs), enabling you to undertake the most logistically challenging studies.