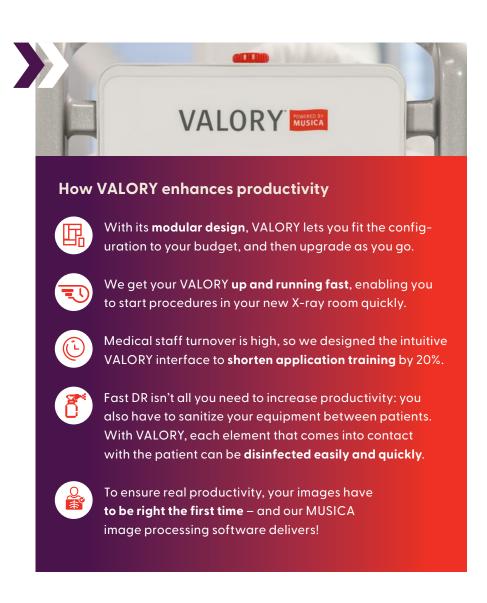

# Maximize productivity

#### with an efficient, modular X-ray room

Balancing reliability and productivity in a modern, modular and, above all, easy-to-use design, the VALORY DR room provides the true value you need, combined with legendary MUSICA image quality.

#### Modular design that fits in your present and evolves for your future

Modular VALORY offers maximum configuration flexibility, easily adapting to every typical X-ray room layout and workflow demand. You choose: with or without a table, a wall stand and/or a stand for full leg and full spine examinations; and a 40, 50, 65 or 80 KW generator. Flexible, modular and upgradable, VALORY

not only fits your needs and budget now, it can evolve with you, offering a solid, secure investment that gives you the confidence to plan for your future.

With its modular, modern design, VALORY is quick to implement, so it is up and running fast. And its intuitive interface means your radiographers will be using it confidently in no time — whether they have years of imaging experience, or have joined your team more recently.

Wireless panels enhance safety and hygiene during exams, and every element that comes into contact with the radiographer or patient has been carefully designed for quick and safe disinfection. This includes sealed buttons around the screen, a handle bar comprised of one solid component, smooth hoses around cables, and additional fluid protection mounted on the side of the table.