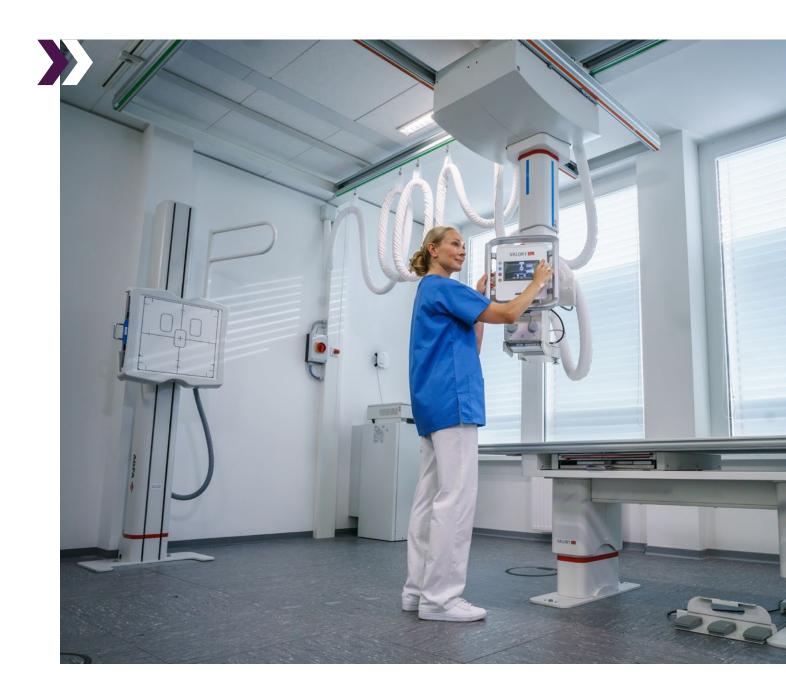

# **Optimized efficiency**

In your facility, you don't have time to waste.
Everything and everybody has a role to play to ensure the focus stays where it belongs – on the patient!

#### Modular design that fits in your present and evolves for your future

Modular VALORY offers maximum configuration flexibility, easily adapting to every typical X-ray room layout and workflow demand. You choose: with or without a table, a wall stand and/or a stand for full leg and full spine examinations; and a 40, 50, 65 or 80 KW generator. Flexible, modular and upgradable, VALORY

not only fits your needs and budget now, it can evolve with you, offering a solid, secure investment that gives you the confidence to plan for your future.

With its modular, modern design, VALORY is quick to implement, so it is up and running fast. And its intuitive interface means your radiographers will be using it confidently in no time — whether they have years of imaging experience, or have joined your team more recently.

### Safe and efficient workflow

Features such as autotracking and autocentering keep exams moving quickly, with a smooth, efficient workflow that gets patients in and out fast. Removable grids in the wall stand and table bucky are an Agfa safety standard that enables dose reduction for pediatric examinations.