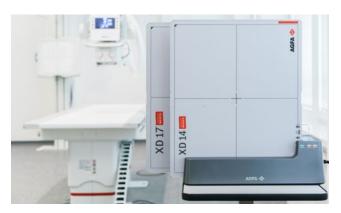

#### Durability, efficiency and dose reduction: New Dura-line detectors

VALORY comes with Dura-line Cesium Iodide detectors that deliver robust reliability, cost-effectiveness and potential for significant patient dose reduction. Offering outstanding 15h battery autonomy, detector sharing (that maximizes the value of your investments), and an ergonomic design, they support you to enhance productivity in imaging.