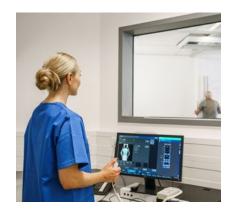

### Easy acquisition, with the MUSICA workstation

VALORY delivers the full power of the MUSICA workstation workflow to provide quicker previews that reduce time between exposures and thus deliver a higher rate of throughput. The result is a lower cost per exam and faster patient throughput. And, with its intuitive interface, the MUSICA workstation is fast and easy to use: it requires no special training, and you get just what you need in fewer mouse clicks.

## MUSICA quality and consistency

First time right' means fewer repeats, faster patient throughput and full confidence in the quality of your imaging. MUSICA delivers! This gold standard image processing software offers consistently reliable, high-quality image visualization. MUSICA automatically analyzes the characteristics of each image and optimizes processing parameters — independent of user input and dose deviations. As a result, minimal reor post-processing is required. You get exactly what you need: the right images, quickly and efficiently.