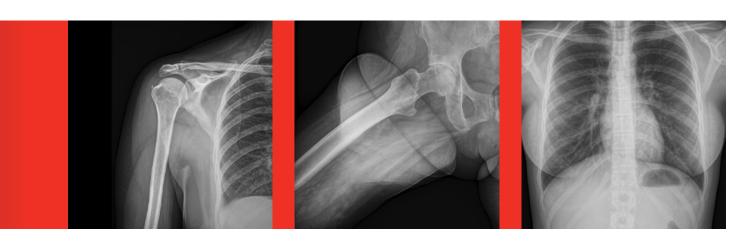

# Next generation MUSICA offers you even better viewing of difficult areas

- > Balanced presentation of both soft tissue and overlapping bone structures
- > Visualization of subtle details in the abdomen
- > True representation of implants with clear bone interfaces

No compromise on image quality to deliver