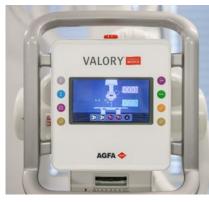

### Easy acquisition, with the MUSICA workstation

VALORY delivers the full power of the MUSICA workstation workflow to provide quicker previews that reduce time between exposures and thus deliver a higher rate of throughput. The result is a lower cost per exam and faster patient throughput. And, with its intuitive interface, the MUSICA workstation is fast and easy to use: it requires no special training, and you get just what you need in fewer mouse clicks.

## MUSICA quality and consistency

First time right' means fewer repeats, faster patient throughput and full confidence in the quality of your imaging. MUSICA delivers! This gold standard image processing software offers consistently reliable, high-quality image visualization. MUSICA automatically analyzes the characteristics of each image and optimizes processing parameters — independent of user input and dose deviations. As a result, minimal reor post-processing is required. You get exactly what you need: the right images, quickly and efficiently.